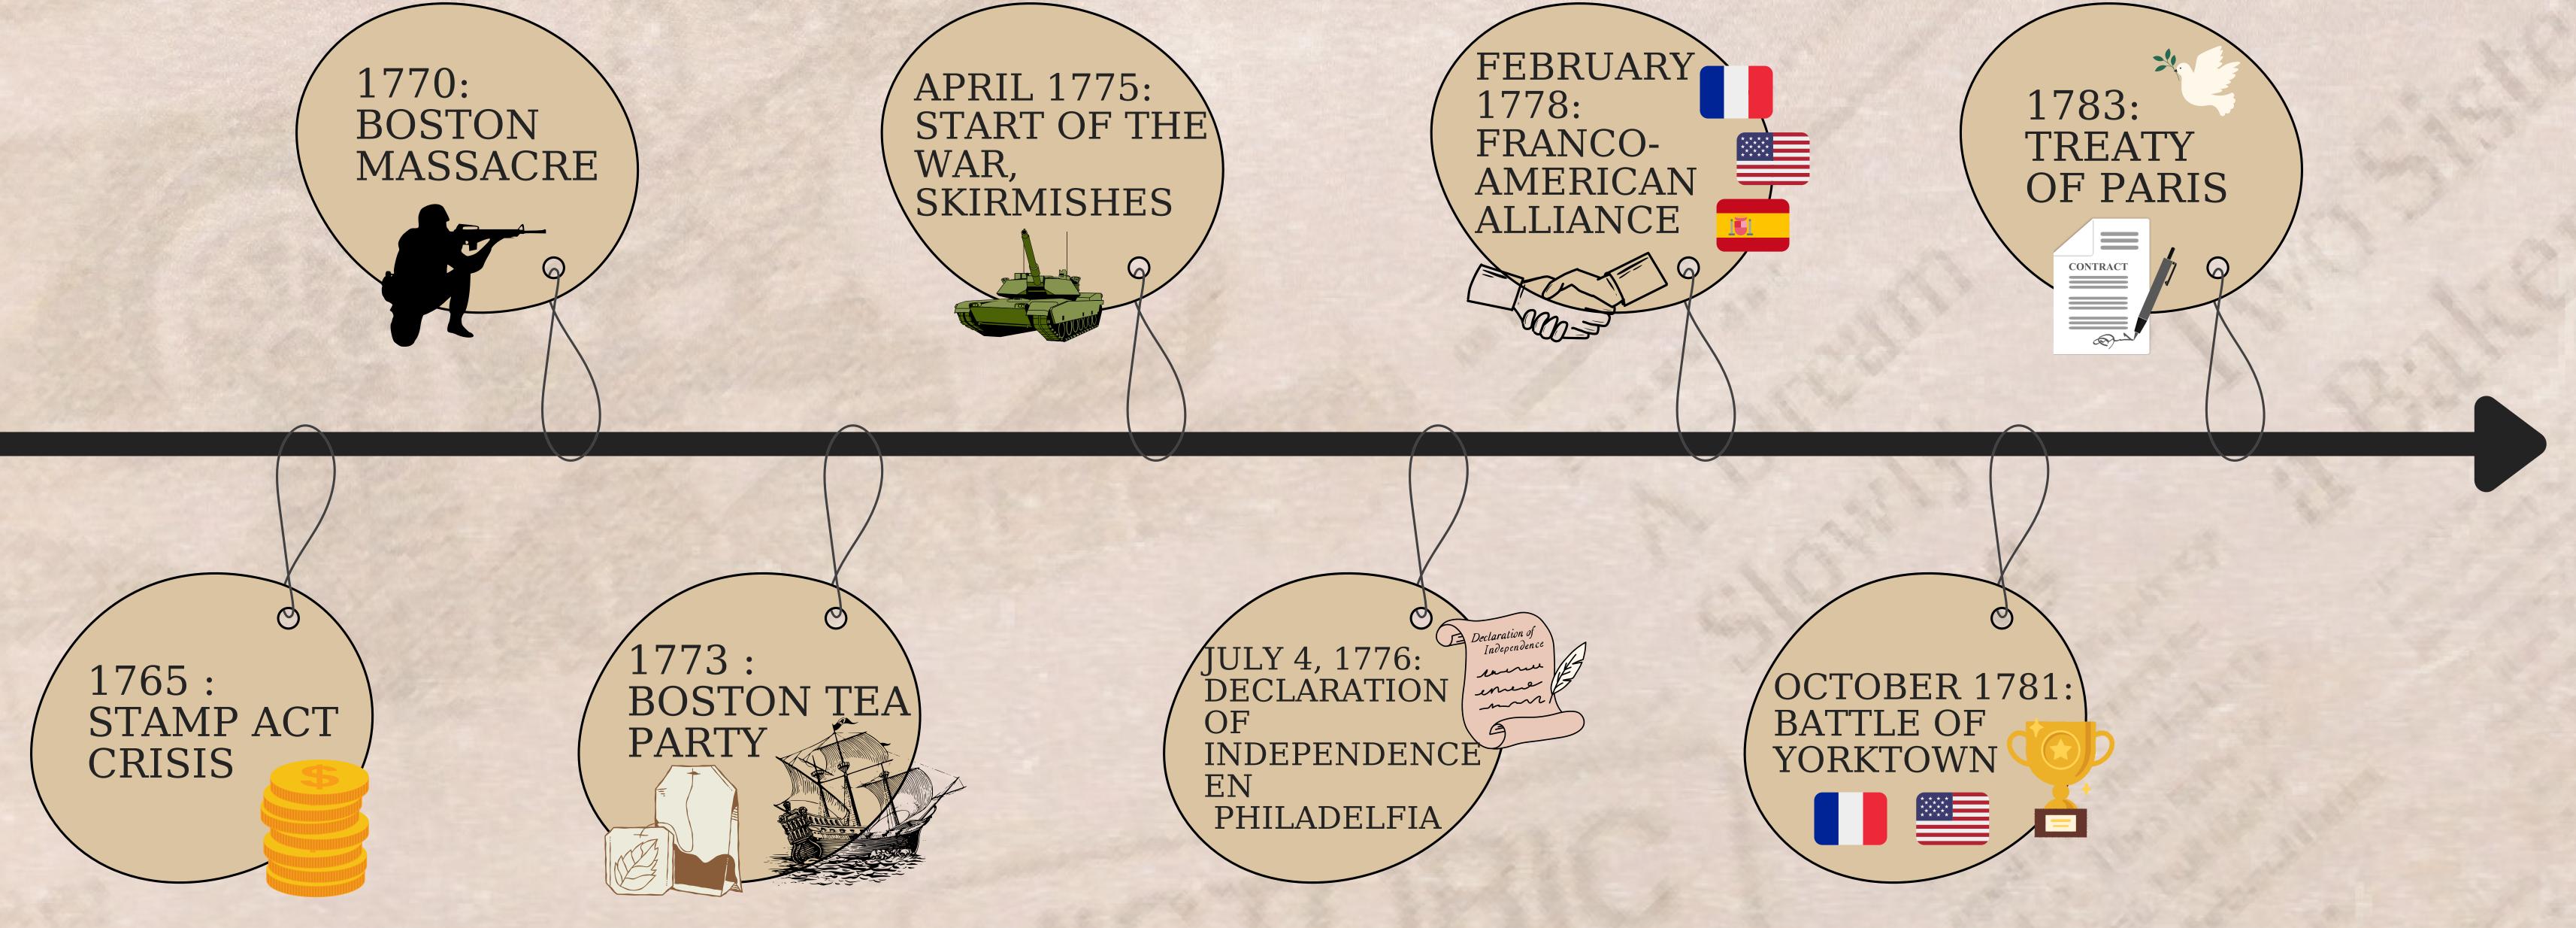

## THE INDEPENDANCE OF THE

ISA

## **DECLARATION OF INDEPENDENCE : 3 MAJOR IDEAS 1. ALL MEN ARE CREATED EQUAL**

- 2. PEOPLE HAVE CERTAIN INALIENABLE RIGHTS:
- LIFE
- LIBERTY
- THE PURSUIT OF HAPPINESS.
- **3. GOVERNMENTS ARE CHOSEN FROM AMONG MEN TO GUARANTEE THESE RIGHTS. AND** THEIR JUST POWER DERIVES FROM THE CONSENT OF THE PEOPLE