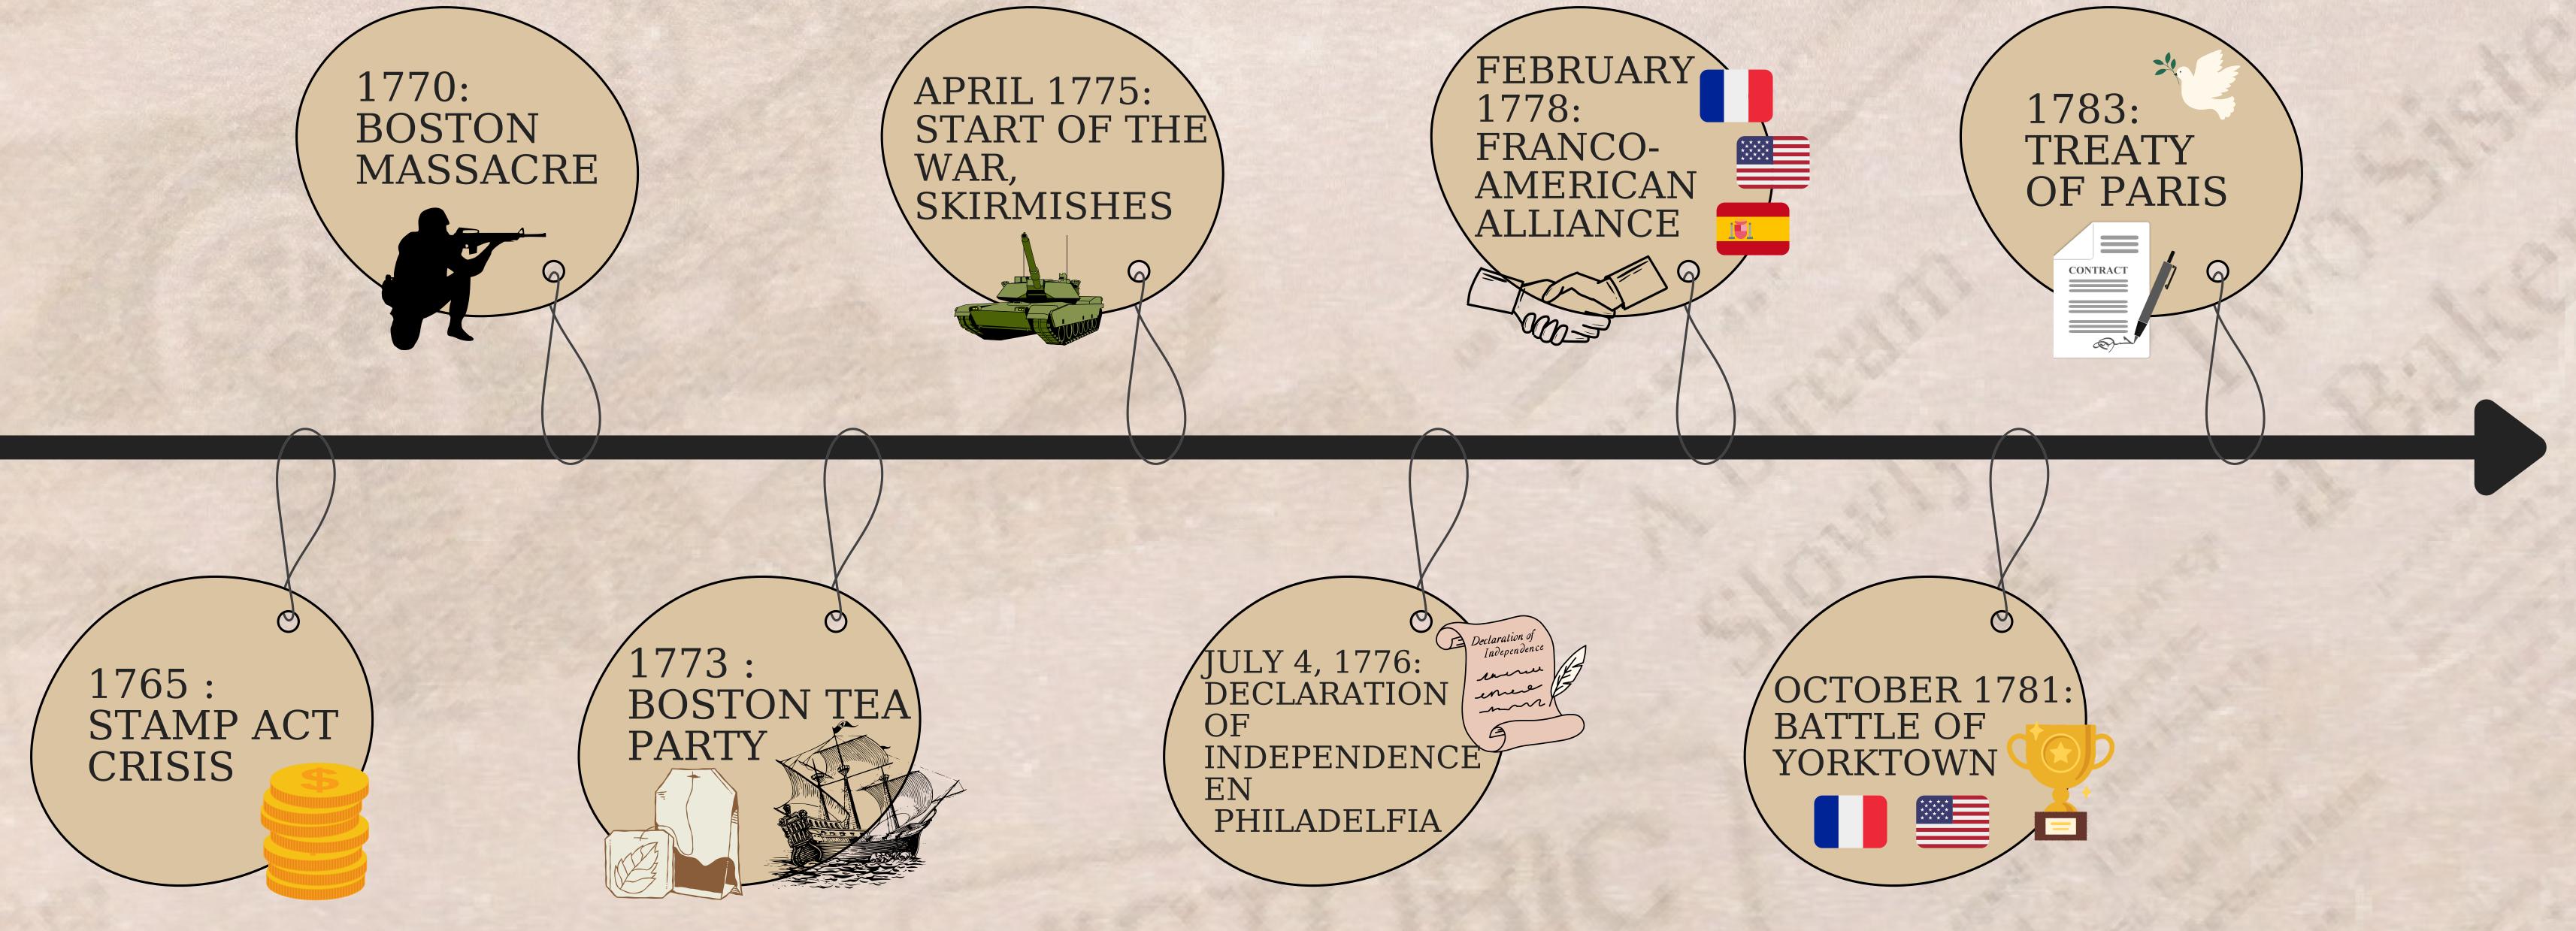

## THE INDEPENDANCE OF THE

ISA

## **DECLARATION OF INDEPENDENCE : 3 MAJOR IDEAS 1. ALL MEN ARE CREATED EQUAL**

- 2. PEOPLE HAVE CERTAIN INALIENABLE RIGHTS:
- LIFE
- LIBERTY
- THE PURSUIT OF HAPPINESS.
- **3. GOVERNMENTS ARE CHOSEN FROM AMONG MEN TO GUARANTEE THESE RIGHTS. AND** THEIR JUST POWER DERIVES FROM THE CONSENT OF THE PEOPLE