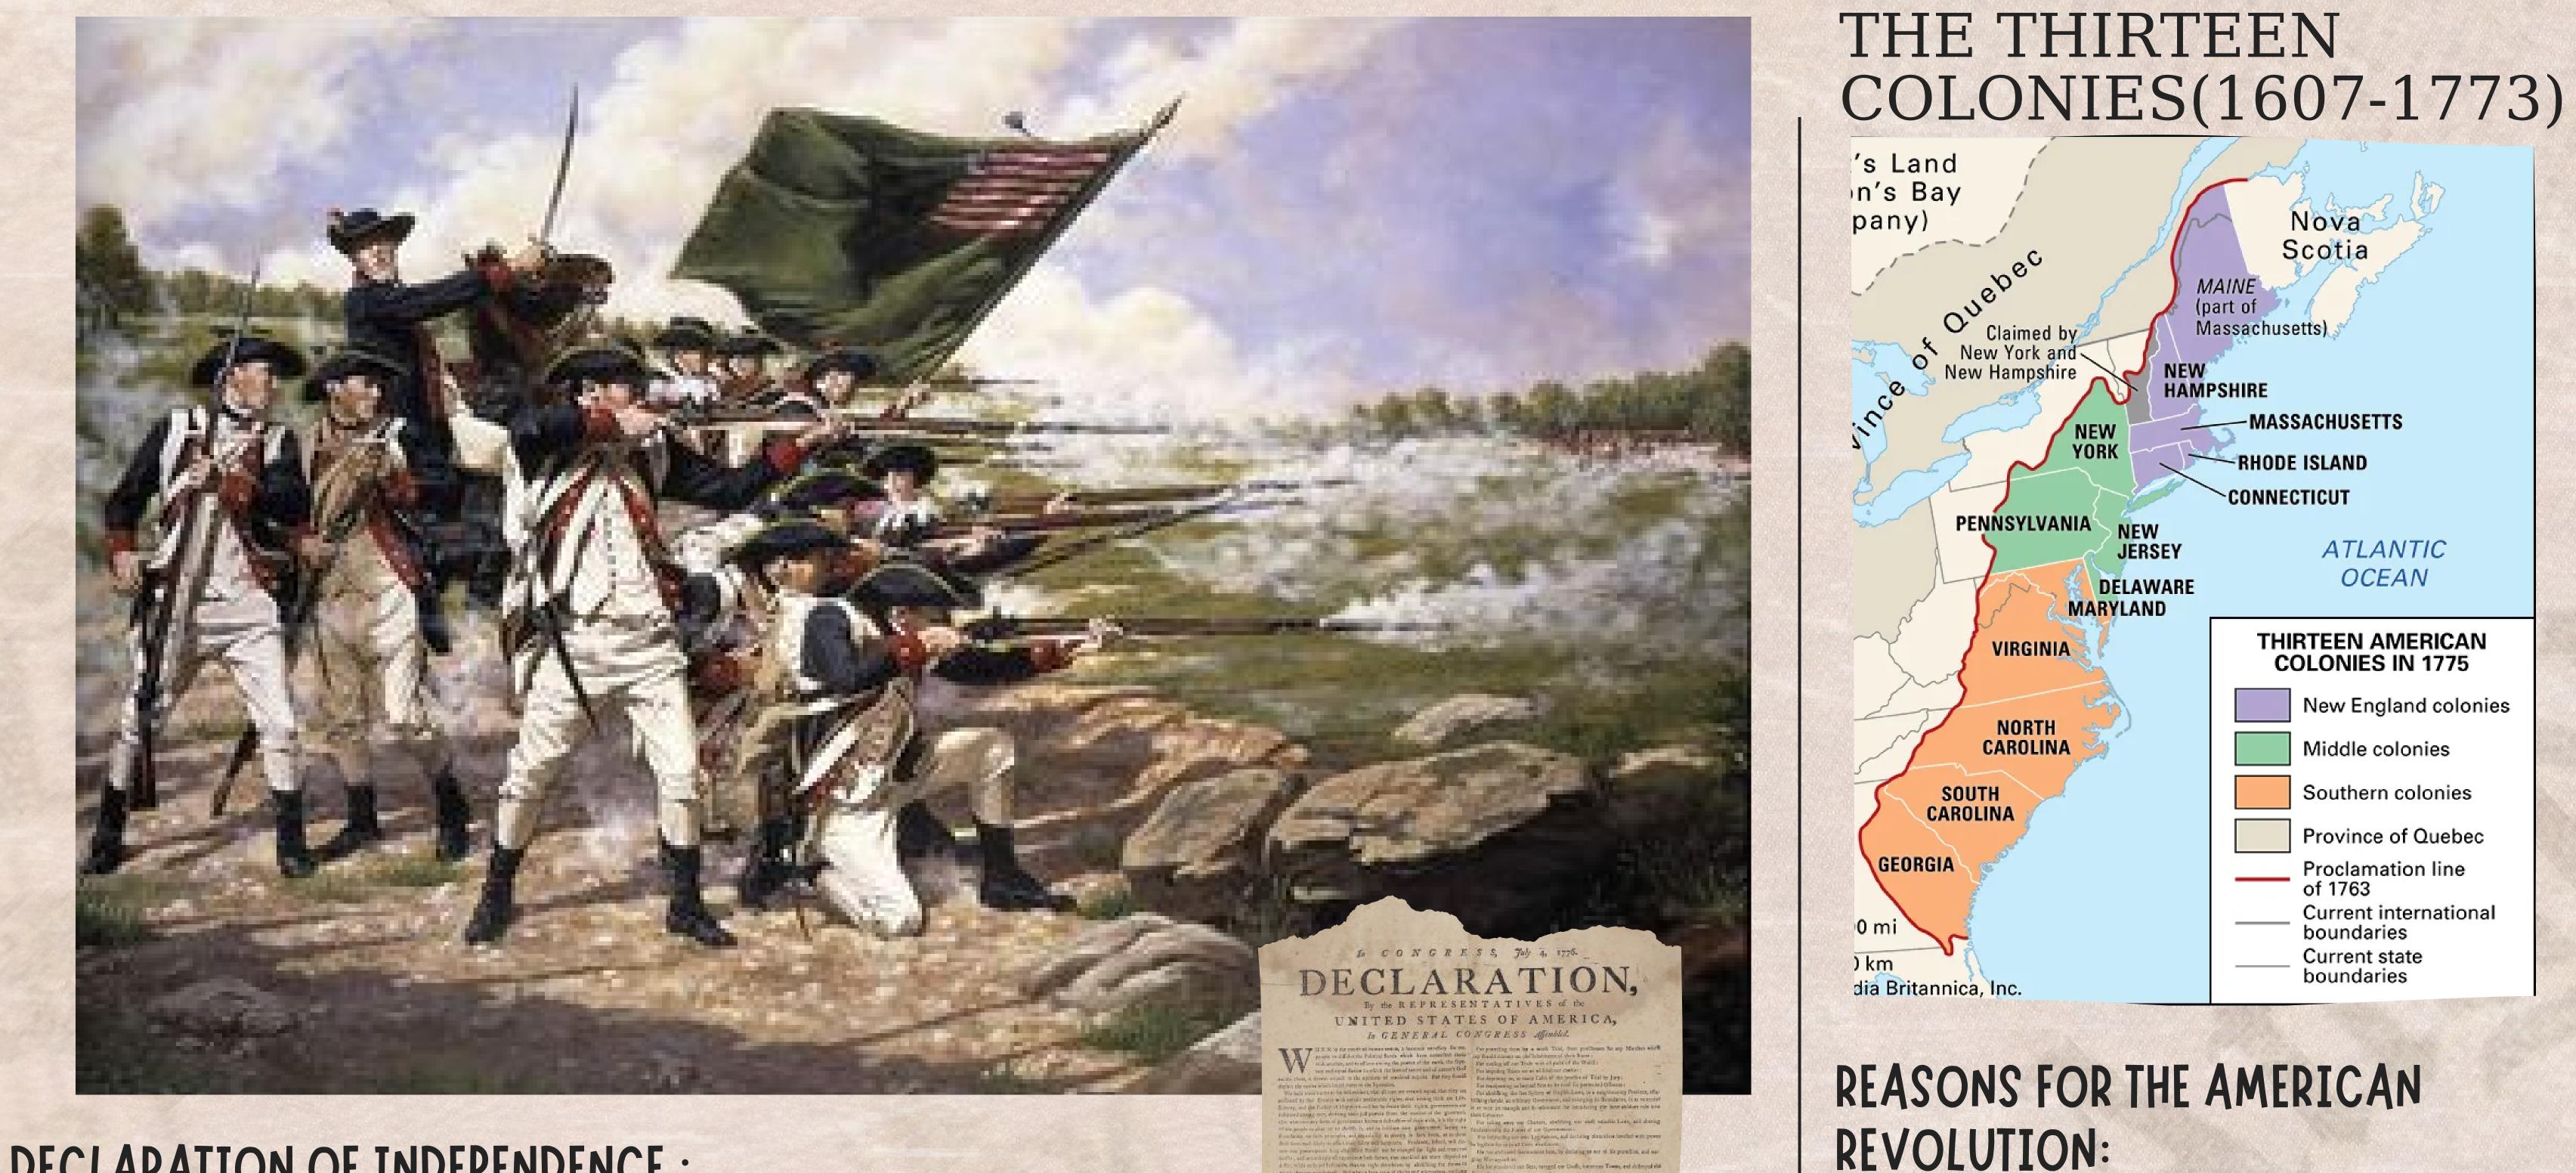

## THE INDEPENDANCE OF THE

ISA

## **DECLARATION OF INDEPENDENCE : 3 MAJOR IDEAS 1. ALL MEN ARE CREATED EQUAL**

- 2. PEOPLE HAVE CERTAIN INALIENABLE RIGHTS:
- LIFE
- LIBERTY
- THE PURSUIT OF HAPPINESS.
- **3. GOVERNMENTS ARE CHOSEN FROM AMONG MEN TO GUARANTEE THESE RIGHTS. AND** THEIR JUST POWER DERIVES FROM THE CONSENT OF THE PEOPLE